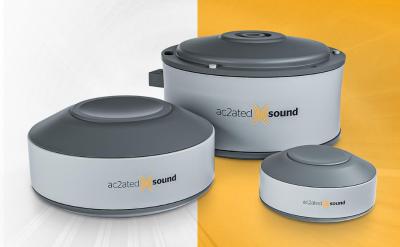

### **Subwoofer Actuator**

- > Weight and Space savings
- > **Does not** require specific solutions per carline

### **Broadband Actuator**

- No speaker grille required, opens up door panel for storage
- > Weight and space savings

### **Tweeter Actuator**

- A-pillar, headliner, roof and headrest placement possible
- Interior design without speaker grills

SENNHEISER

**Ontinental** 

Broad audio frequency range and Sennheiser sound algorithm creates a submersive audio experience with fewer actuators.