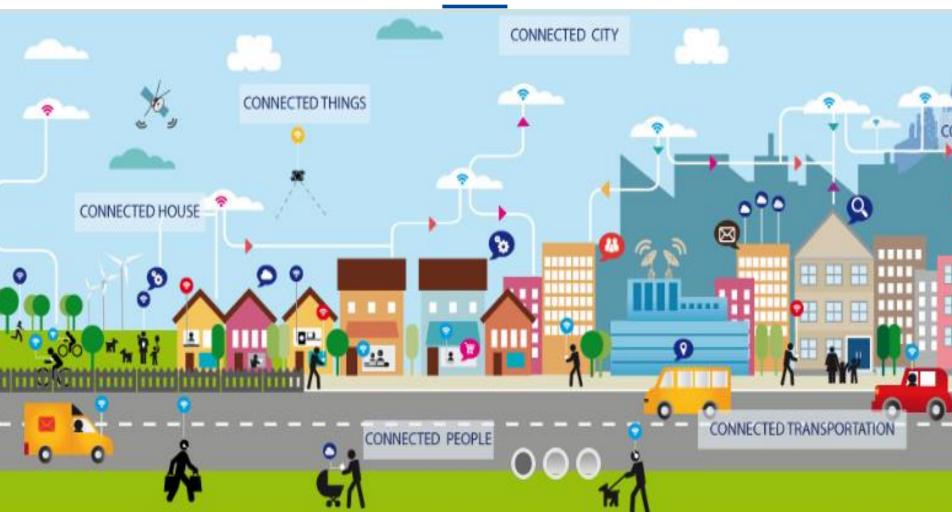

|      |  |                                                                        |  |
| 20    | 17 20                                                                            | 018 2019 | 2020                                                                                                                                           | 2021                                                                                                                                                                                                                                                                                                                        | 2022 |  |                                                                        |  |









CONFERENCE

TOGETHER, SHAPING THE FUTURE